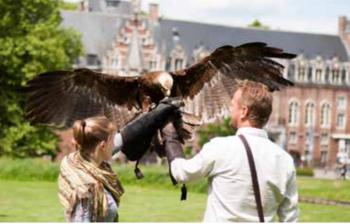

# FALCONS

Get closer to these beautiful creatures... birds of prey. Rarely can they be observed and when seen, they are soaring high overhead. During a workshop with birds of prey, you will experience various species of raptors and owls launching into flight from your own wrist.