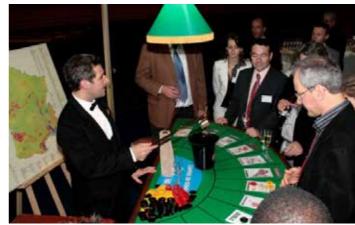

#### **BLOW UP THE BANK**

Casino tables, dealers, money, cheating, all make for some quick thinking and innovativeness that will turn your team into the wealthiest Joes in town.

The participants are divided into teams. To become the wealthiest team they will need to be innovative. "Faites vos jeux".