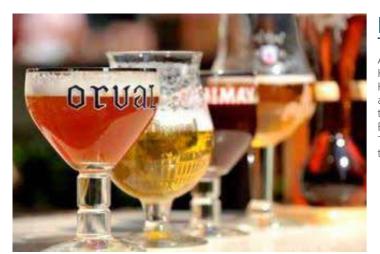

#### **BEER TASTING**

A brewery owner will explain the following through demonstrations: How to serve the perfect draught and bottled beer. How to recognise a 'good' and a 'bad' beer. How to avoid serving a bland and foamy beer. All participants will have the opportunity to try serving the perfect beer. A barman will present a selection of Belgian beers and will explain how beer can be tested. The participants will taste the beers and try to identify them with a testing table.