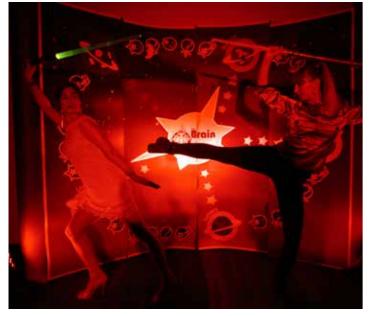

#### THE BRAINFOUL

The most popular games in the world merged into one! Participate in the conquest of the universe by accepting and winning challenges divided into 5 categories: Ludis, Musica, Olympias, Cultura and Memoria.

Animated by professional actors and dancers, the teams will toss giant dices and use "battle ships" to move around the circuit. The goal is to succeed in the many proposed challenges on the different planets .For each conquered planet the team receives a piece of the star of the planet. According to the nature of the company involved, trials can be personalized.

| DURATION | MIN | MAX |
|----------|-----|-----|
| 2h       | 15  | 60  |