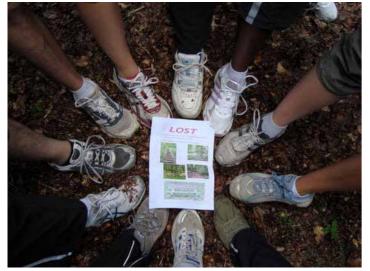

#### LOST

An original and exciting outdoor activity in prologue to the famous program The Cube or as a single activity.

Inspired by the series of the same name, it's a challenge get where it comes to solve puzzles to locate the home of Professor Gordon, a missing scientist, as well as implementing survival skills. Once the evidence is assembled, they discover the secret of the bunker where a mysterious chest is hidden. You will have to discover the secret combination of the chest in order to achieve your mission.

| DURATION | MIN | MAX |
|----------|-----|-----|
| 1h-4h    | 10  | 300 |