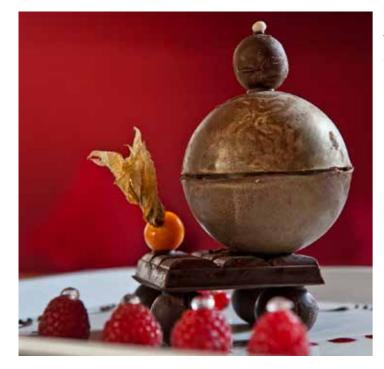

# CHOCOLATE WORKSHOPS

Create your own pralines with our master chocolate makers!

- Participants, under the eye of a Master Chocolatier, will create their own chocolate pralines, from the molding until the final stage of turning out the chocolates. Everyone will receive a small gift: a bag with some of the pralines produced during the workshop!
- Does a master chocolatier dwell inside you?
- Come and create your chocolate pleasures during this Chocolate Workshop. You will discover the enriching experience of the chocolate-making profession. During the workshop, you will be dressed like a chocolatier, along with apron and hat, and you will attend a real chocolate-making course.