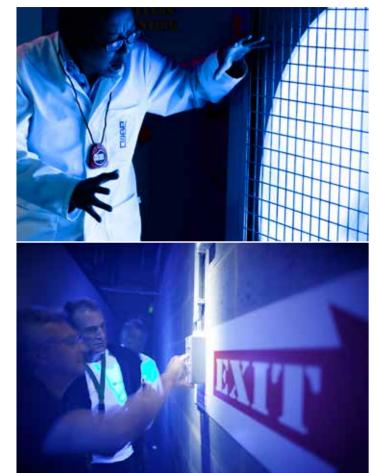

#### THE CUBE

You are sure to never forget this two-hour journey. You will be transported into an extraordinary post-atomic atmosphere. You will learn to use your six senses to move inside, survive, and finally escape from it.

Once inside, you are a prisoner, the exit becomes inaccessible and the alarm system is turned on. You have only two hours to escape, or else....

Everything has been designed to make you shudder, to have fun, and to maximize team interaction throughout the journey to attempt to find what seems to be the emergency exit.

You will roam from one place to another and will try to get past the obstacles in order to free yourself from the Cube.

| DURATION | MIN | MAX |
|----------|-----|-----|
| 2h       | 8   | 120 |