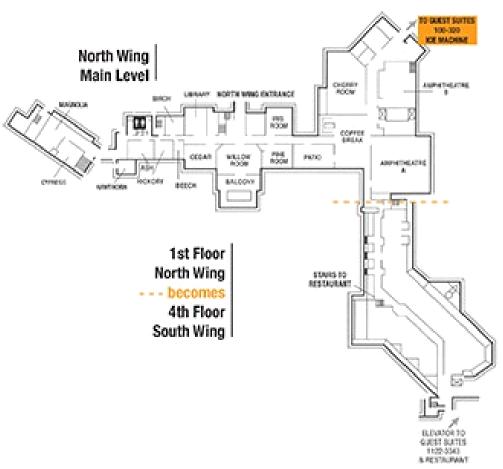

f | t 9     | 0        | 10      | 0       | 0        | 8     | 6           | 8            | 0      |
| Seminar<br>Room 5                | 238 ft²              | 17ftX14f | t 9     | 0        | 10      | 0       | 0        | 8     | 6           | 8            | 0      |
| Seminar<br>Room 8                | 238 ft²              | 17ftX14f | t 9     | 0        | 10      | 0       | 0        | 8     | 6           | 0            | 0      |
| Seminar<br>Room 9                | 238 ft²              | 17ftX14f | t 9     | 0        | 10      | 0       | 0        | 8     | 6           | 8            | 0      |
| Spruce                           | 476 ft <sup>2</sup>  | 17ftX28f | t 9     | 12       | 18      | 0       | 0        | 18    | 16          | 18           | 0      |

## Floor Plans: