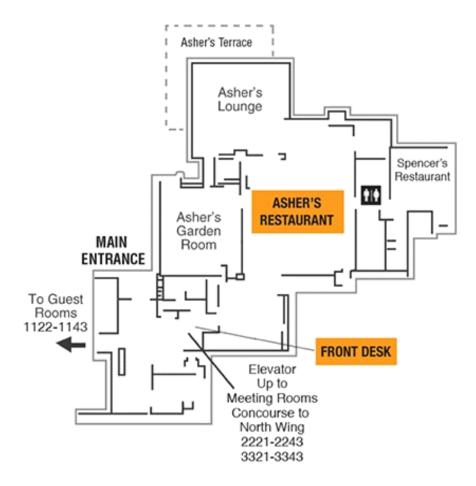

tX14f | t 9     | 0        | 10      | 0       | 0        | 8     | 6           | 8            | 0      |
| Seminar<br>Room 5                | 238 ft²              | 17ftX14f | t 9     | 0        | 10      | 0       | 0        | 8     | 6           | 8            | 0      |
| Seminar<br>Room 8                | 238 ft²              | 17ftX14f | t 9     | 0        | 10      | 0       | 0        | 8     | 6           | 0            | 0      |
| Seminar<br>Room 9                | 238 ft²              | 17ftX14f | t 9     | 0        | 10      | 0       | 0        | 8     | 6           | 8            | 0      |
| Spruce                           | 476 ft <sup>2</sup>  | 17ftX28f | t 9     | 12       | 18      | 0       | 0        | 18    | 16          | 18           | 0      |

## Floor Plans: