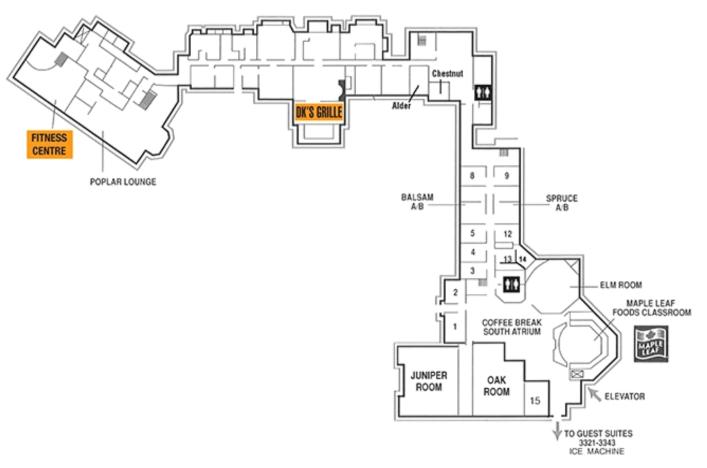

14f | t 9     | 0        | 10      | 0       | 0        | 8     | 6           | 8            | 0      |
| Seminar<br>Room 5                | 238 ft²              | 17ftX14f | t 9     | 0        | 10      | 0       | 0        | 8     | 6           | 8            | 0      |
| Seminar<br>Room 8                | 238 ft²              | 17ftX14f | t 9     | 0        | 10      | 0       | 0        | 8     | 6           | 0            | 0      |
| Seminar<br>Room 9                | 238 ft²              | 17ftX14f | t 9     | 0        | 10      | 0       | 0        | 8     | 6           | 8            | 0      |
| Spruce                           | 476 ft <sup>2</sup>  | 17ftX28f | t 9     | 12       | 18      | 0       | 0        | 18    | 16          | 18           | 0      |

## Floor Plans: