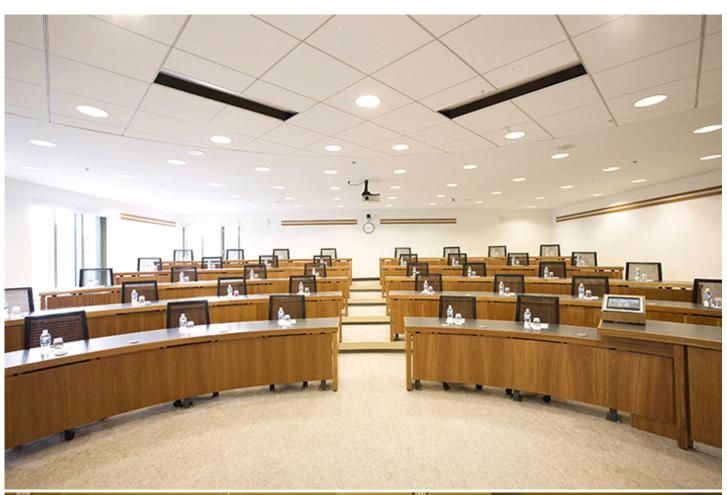

### Overview:

Total Guest Rooms: 125Total Meeting Rooms: 25

Largest Meeting Room: 1978 ft<sup>2</sup> | 602.89 m<sup>2</sup>

Second Largest Meeting Room: 1400 ft<sup>2</sup> | 426.72 m<sup>2</sup>

Distance to nearest airport: 7.1 mi | 11.43 km

# Rooms:

| Rooms                            | Area                 | Size     | Ceiling | Classroo | Theater | Banquet | Receptio | Conf. | U-<br>Shape | H-<br>Square | 10x10s |
|----------------------------------|----------------------|----------|---------|----------|---------|---------|----------|-------|-------------|--------------|--------|
| Balsam                           | 476 ft <sup>2</sup>  | 17ftX28f | t 9     | 12       | 18      | 0       | 0        | 18    | 16          | 18           | 0      |
| Elm                              | 0 ft²                | 0ftX0ft  | 11      | 46       | 46      | 0       | 0        | 0     | 46          | 0            | 0      |
| Juniper                          | 1520 ft <sup>2</sup> | 38ftX40  | ft 9    | 40       | 60      | 60      | 7 5      | 30    | 26          | 30           | 0      |
| Maple Leaf<br>Foods<br>Classroom | 0 ft²                | 0ftX0ft  | 11      | 80       | 80      | 0       | 0        | 0     | 80          | 0            | 0      |
| Oak                              | 0 ft <sup>2</sup>    | 0ftX0ft  | 9       | 63       | 63      | 0       | 0        | 0     | 80          | 0            | 0      |
| Seminar<br>Room 1                | 238 ft²              | 17ftX14f | t 9     | 0        | 10      | 0       | 0        | 8     | 6           | 8            | 0      |
| Seminar<br>Room 12               | 238 ft <sup>2</sup>  | 17ftX14f | t 9     | 0        | 10      | 0       | 0        | 8     | 6           | 0            | 0      |
| Seminar<br>Room 13               | 238 ft <sup>2</sup>  | 17ftX14f | t 9     | 0        | 10      | 0       | 0        | 8     | 6           | 8            | 0      |
| Seminar<br>Room 14               | 238 ft²              | 17ftX14f | t 9     | 0        | 10      | 0       | 0        | 8     | 6           | 8            | 0      |
| Seminar<br>Room 15               | 238 ft²              | 17ftX14f | t 9     | 0        | 10      | 0       | 0        | 8     | 6           | 8            | 0      |
| Seminar<br>Room 16               | 238 ft²              | 17ftX14f | t 9     | 0        | 10      | 0       | 0        | 8     | 6           | 8            | 0      |
| Seminar<br>Room 2                | 238 ft²              | 17ftX14f | t 9     | 0        | 10      | 0       | 0        | 8     | 6           | 8            | 0      |
| Seminar<br>Room 3                | 238 ft²              | 17ftX14f | t 9     | 0        | 10      | 0       | 0        | 8     | 6           | 8            | 0      |
| Seminar<br>Room 4                | 238 ft²              | 17ftX14f | t 9     | 0        | 10      | 0       | 0        | 8     | 6           | 8            | 0      |
| Seminar<br>Room 5                | 238 ft²              | 17ftX14f | t 9     | 0        | 10      | 0       | 0        | 8     | 6           | 8            | 0      |
| Seminar<br>Room 8                | 238 ft²              | 17ftX14f | t 9     | 0        | 10      | 0       | 0        | 8     | 6           | 0            | 0      |
| Seminar<br>Room 9                | 238 ft²              | 17ftX14f | t 9     | 0        | 10      | 0       | 0        | 8     | 6           | 8            | 0      |
| Spruce                           | 476 ft <sup>2</sup>  | 17ftX28f | t 9     | 12       | 18      | 0       | 0        | 18    | 16          | 18           | 0      |