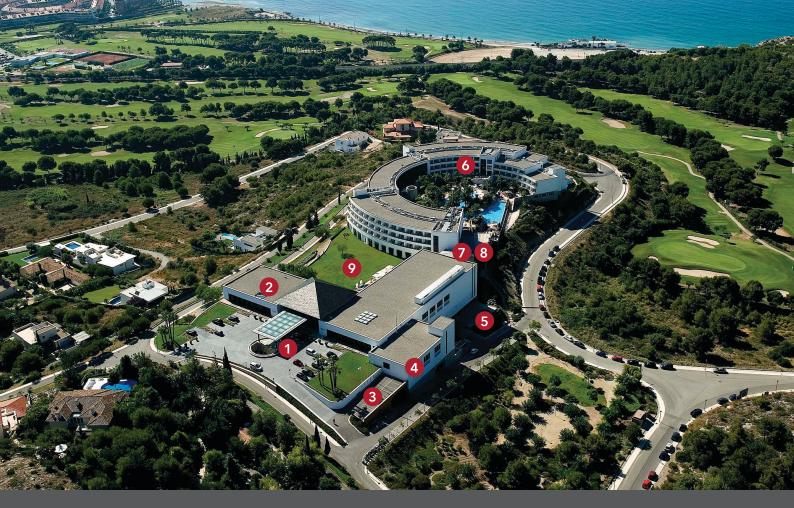

## alrial map

- 1 ATRIUM
  - 313 m<sup>2</sup> at the front of the hotel
- **2** CONFERENCE CENTRE

40 meetings rooms over  $2.175 \text{ m}^2$ 

**3** OUTDOOR PARKING

Up to 68 vehicles

**4** INDOOR PARKING

Up to 147 vehicles: we have three charge points available in our parking area plus two TESLA superchargers for X and S models

**5** CAR WASHING AREA

 $300\ m^2$ 

**6** HOTEL

260 guest rooms + 3 presidential suites

## 7 RESTAURANTS

ESmarRis Fine dining

Terrace all-year-round

Bar and delicatessen

Racó de la Calma: private dining

8 BAR

Bar with excellent views to Sitges and the sea

Relaxation by the pools

The outdoors chill-out