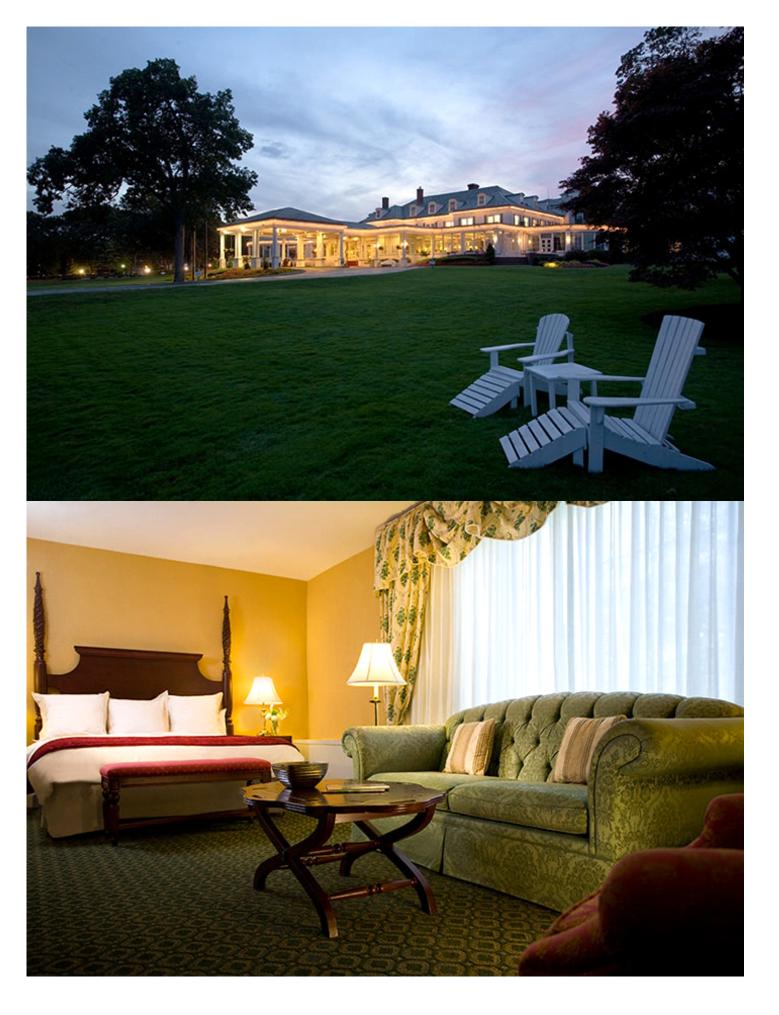

Acreage | Hectares: 670 | 271.15

Stockton Seaview Hotel and Golf Club, a quintessential seaside resort on the New Jersey Shore, is located on over 670 wooded acres along Reed's Bay in Galloway, NJ. Situated just eight miles from Atlantic City and 45 minutes from Philadelphia, this elegant turn-of-the century New Jersey destination is easily accessible from several major metropolitan areas, yet provides a peaceful, pristine, retreatlike setting for both business and leisure travelers. Although steeped in history, Stockton Seaview provides guests with an unimaginable array of modern amenities for the perfect vacation. From the elegant lobby to the 270 well-appointed guest rooms to the state-of-the-art meeting facilities, guests of this Atlantic City hotel will feel welcome, comfortable and well-connected. If it's business that brings you to the Atlantic City area, Stockton Seaview is the perfect choice. We're located just 15 miles from the FAA William J. Hughes Technical Center. This New Jersey hotel also features over 34,500 square feet of meeting and event space, including 21 meeting rooms to accommodate all your needs. All of the function space at this Atlantic City hotel is equipped with the latest technology and amenities. So whether planning for an event for 60 or 600 for team building, a golf outing or the wedding of your dreams, our dedicated event staff will ensure your Atlantic City event is a success.

#### Accommodations

Stockton Seaview, located right outside of Atlantic City, has 270 guest rooms and 16 suites featuring luxurious bedding, state-of-the-art in-room technology such as high-speed wireless Internet, flat-screen TVs, and superior amenities.