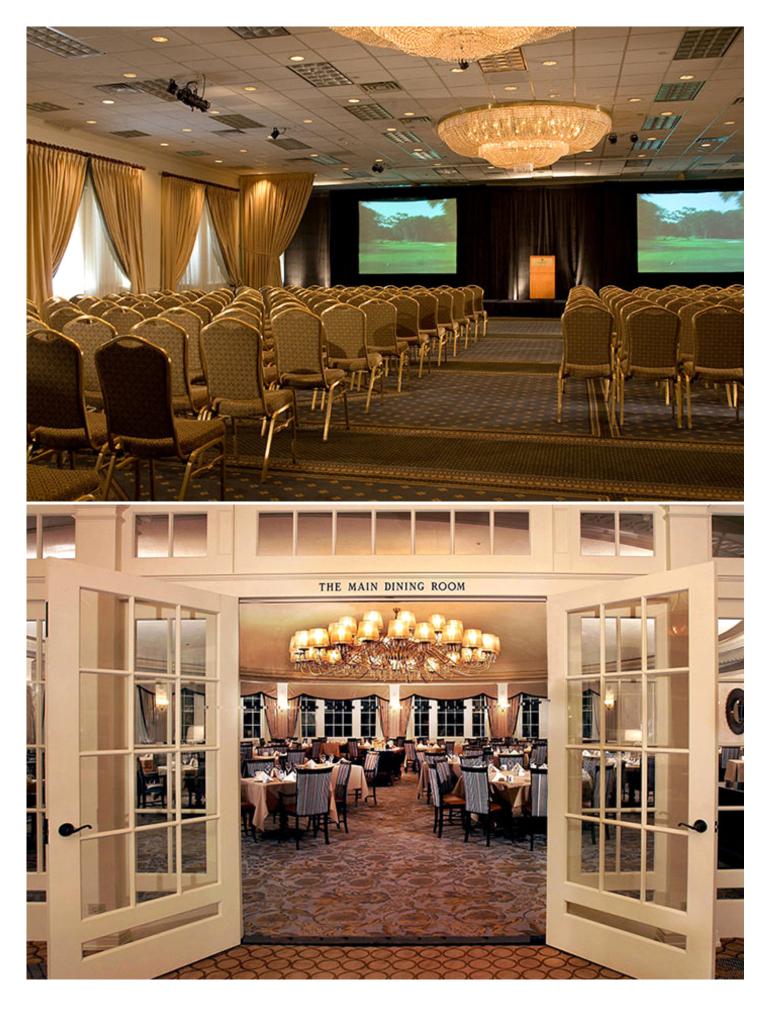

Acreage | Hectares: 670 | 271.15

Stockton Seaview Hotel and Golf Club, a quintessential seaside resort on the New Jersey Shore, is located on over 670 wooded acres along Reed's Bay in Galloway, NJ. Situated just eight miles from Atlantic City and 45 minutes from Philadelphia, this elegant turn-of-the century New Jersey destination is easily accessible from several major metropolitan areas, yet provides a peaceful, pristine, retreatlike setting for both business and leisure travelers. Although steeped in history, Stockton Seaview provides guests with an unimaginable array of modern amenities for the perfect vacation. From the elegant lobby to the 270 well-appointed guest rooms to the state-of-the-art meeting facilities, guests of this Atlantic City hotel will feel welcome, comfortable and well-connected. If it's business that brings you to the Atlantic City area, Stockton Seaview is the perfect choice. We're located just 15 miles from the FAA William J. Hughes Technical Center. This New Jersey hotel also features over 34,500 square feet of meeting and event space, including 21 meeting rooms to accommodate all your needs. All of the function space at this Atlantic City hotel is equipped with the latest technology and amenities. So whether planning for an event for 60 or 600 for team building, a golf outing or the wedding of your dreams, our dedicated event staff will ensure your Atlantic City event is a success.

# Rooms:

| Rooms                | Area                       | Size     | Ceiling | Classroo | Theater | Banquet | Receptio | Conf. | U-<br>Shape | H-<br>Square | 10x10s |
|----------------------|----------------------------|----------|---------|----------|---------|---------|----------|-------|-------------|--------------|--------|
| Atlantic             | 392 ft <sup>2</sup>        | 28ftX14f | t 9     | 2 4      | 4 5     | 40      | 40       | 2 4   | 20          | 0            | 0      |
| Bayview<br>Ballroom  | 6298<br>ft <sup>2</sup>    | 67ftX94f | t 14    | 425      | 1000    | 400     | 500      | 0     | 0           | 0            | 21     |
| Brigantine           | 459 ft <sup>2</sup>        | 27ftX17f | t 9     | 2 4      | 40      | 30      | 30       | 24    | 20          | 0            | 0      |
| Cape May             | 504 ft <sup>2</sup>        | 28ftX18f | t 9     | 3 5      | 50      | 40      | 40       | 24    | 20          | 0            | 0      |
| Eisenhower           | 1860 ft <sup>2</sup>       | 30ftX62f | t 9     | 114      | 197     | 130     | 150      | 48    | 53          | 5 7          | 0      |
| Flynn                | 378 ft²                    | 27ftX14f | t 8     | 18       | 40      | 20      | 10       | 20    | 20          | 0            | 0      |
| Harding              | 924 ft²                    | 28ftX33f | t 13    | 60       | 113     | 50      | 7 5      | 28    | 29          | 34           | 0      |
| Oval Room            | 2120 ft <sup>2</sup>       | 53ftX40f | t 12    | 0        | 0       | 110     | 130      | 180   | 0           | 0            | 0      |
| Pines<br>Pavilion    | 0 ft²                      | 0ftX0ft  | 0       | 0        | 0       | 140     | 210      | 0     | 0           | 0            | 0      |
| Reeds Bay            | 493 ft²                    | 29ftX17f | t 9     | 20       | 40      | 40      | 40       | 24    | 20          | 0            | 0      |
| Regency<br>All       | 2 4 3 6<br>ft <sup>2</sup> | 28ftX87f | t 10    | 120      | 256     | 190     | 0        | 72    | 72          | 100          | 0      |
| Regency<br>Boardroom | 360 ft <sup>2</sup>        | 15ftX24f | t 10    | 24       | 36      | 20      | 0        | 22    | 15          | 18           | 0      |
| Regency<br>C&W       | 1540 ft <sup>2</sup>       | 28ftX55f | t 10    | 80       | 160     | 120     | 0        | 36    | 48          | 58           | 0      |
| Regency<br>Central   | 868 ft²                    | 28ftX31f | t 10    | 30       | 80      | 60      | 0        | 28    | 28          | 33           | 0      |
| Regency<br>E&C       | 1764 ft <sup>2</sup>       | 28ftX63f | t 10    | 100      | 200     | 130     | 0        | 40    | 64          | 67           | 0      |
| Regency<br>East      | 896 ft²                    | 28ftX32f | t 10    | 50       | 90      | 70      | 0        | 28    | 29          | 34           | 0      |
| Regency<br>West      | 672 ft <sup>2</sup>        | 28ftX24f | t 10    | 40       | 71      | 50      | 0        | 22    | 21          | 25           | 0      |
| Ross                 | 378 ft²                    | 27ftX14f | t 8     | 18       | 40      | 20      | 10       | 20    | 20          | 0            | 0      |
| Salon A              | 1160 ft <sup>2</sup>       | 40ftX29f | t 13    | 72       | 131     | 70      | 7 5      | 34    | 38          | 4 5          | 6      |
| Salon AB             | 2920                       | 40ftX73f | t 13    | 168      | 288     | 180     | 210      | 60    | 110         | 117          | 12     |