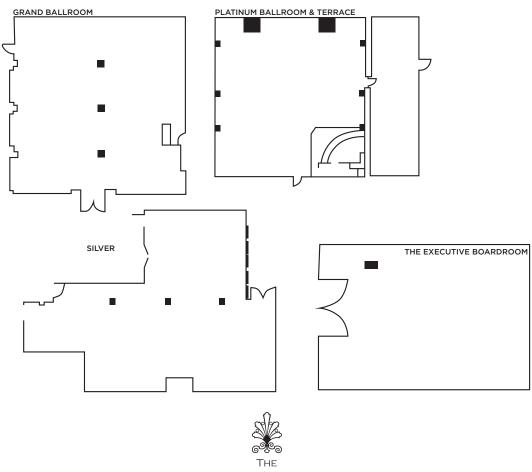

# FLOOR PLAN CHART

# MEETING SPACE CAPACITY CHART

| Name Of Room            | Dimensions | Square<br>Feet | Ceiling<br>Height | Theatre | Classroom<br>2 per | Classroom<br>3 per | Rounds<br>of 8 | Rounds<br>of 10 | Hollow<br>Square | U-Shape | Cocktail | Crescent<br>Rounds | Conference |
|-------------------------|------------|----------------|-------------------|---------|--------------------|--------------------|----------------|-----------------|------------------|---------|----------|--------------------|------------|
| Grand Ballroom          | 61' x 57'  | 3317           | 15'               | 420     | 125                | 125                | 256            | 250             | 80               | 50      | 400      | 200                | 50         |
| Platinum Ballroom       | 60' x 57'  | 3100           | 9'                | 350     | 90                 | 98                 | 200            | 200             | 70               | 80      | 350      | 150                | 40         |
| Platinum Terrace        | 60' x 19'  | 1104           | -                 | 90      | -                  | -                  | 64             | 60              | -                | -       | 100      | -                  | -          |
| Silver Room             | 66' x 48'  | 2260           | 18'               | 172     | 50                 | 66                 | 136            | 150             | 52               | 33      | 200      | 100                | 40         |
| Executive<br>Board Room | 22' x 15'  | 338            | 9'                | 20      | 12                 | 10                 | 16             | 20              | 8                | 6       | 20       | 20                 | 12         |