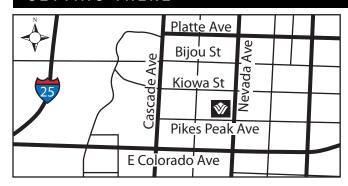

## **GETTING THERE**

# From Colorado Springs Municipal Airport (COS)

Distance: 11 miles.

From airport, follow signs to I-25 North. Take I-25 N to exit 132 (Bi-jou St.). Turn right. Take Bijou less than 1 mile to Nevada Ave. Turn right onto Nevada Ave. The hotel valet entrance is 3 blocks ahead on Nevada Ave. on the right side.

#### From Denver

Distance : 68 miles.

Take I-25 South to exit 132 (Bijou St.). Turn left. Take Bijou less than 1 mile to Nevada Ave., turn right onto Nevada Ave. The hotel valet entrance is 3 blocks ahead on Nevada Ave. on the right side.