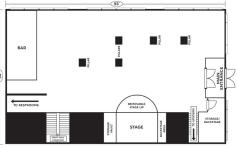

# ····Meeting Spaces

| NAME OF ROOM         | DIMENSIONS | SQ. FT. | CEILING<br>HEIGHT | THEATRE | CLASSROOM<br>2 PER | CLASSROOM<br>3 PER | ROUNDS<br>OF 8 | ROUNDS<br>OF 10 | HOLLOW<br>SQUARE | U-SHAPE | COCKTAIL | CRESCENT<br>ROUNDS | CONFERENCE |
|----------------------|------------|---------|-------------------|---------|--------------------|--------------------|----------------|-----------------|------------------|---------|----------|--------------------|------------|
| Grand Ballroom       | 59'x53'    | 3,127   | 15'               | 420     | 80                 | 125                | 256            | 220             | 80               | 80      | 400      | 200                | 60         |
| Platinum Ballroom    | 53'x60'    | 3,180   | 9'                | 350     | 110                | 100                | 200            | 190             | 70               | 80      | 250      | 150                | 40         |
| Platinum Terrace     | 60'x19'    | 1,140   | -                 | 90      | -                  | -                  | 64             | 60              | -                | -       | 100      | -                  | -          |
| Silver Room          | 48'x45'    | 1,907   | 18'               | 172     | 50                 | 66                 | 136            | 150             | 52               | 40      | 200      | 100                | 40         |
| Bronze Room          | 32'x60'    | 1,932   | 9'                | 100     | 72                 | 50                 | 64             | 90              | 65               | 50      | 120      | 64                 | 70         |
| Executive Board Room | 22'x15'    | 338     | 12'               | 20      | 12                 | 10                 | 16             | 20              | 8                | 6       | 20       | 20                 | 12         |
| The Gold Room        | 93'x34'    | 4,743   | 30'               | 250     | 48                 | 70                 | 144            | 140             | 40               | 35      | 175      | 70                 | 40         |