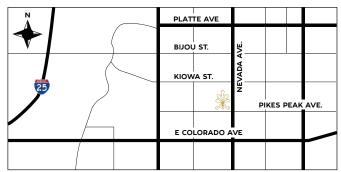

# FROM COLORADO SPRINGS MUNICIPAL AIRPORT (COS)

Distance: 11 miles

From airport, follow signs to I-25 North. Take I-25 N to exit 132 (Bijou St.). Turn right, take Bijou less than 1 mile to Nevada Ave. Turn right onto Nevada Ave. The hotel valet entrance is 3 blocks ahead on Nevada Ave. on the right side.

### **FROM DENVER**

Distance: 68 miles

Take I-25 South to exit 132 (Bijou St.). Turn Left, and take Bijou less than 1 mile to Nevada Ave., turn right onto Nevada Ave. The hotel valet entrance is 3 blcosk ahead on Nevada Ave. on the right side.