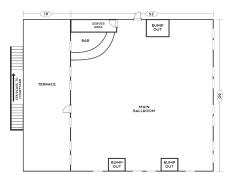

# ····Meeting Spaces

| NAME OF ROOM         | DIMENSIONS | SQ. FT. | CEILING<br>HEIGHT | THEATRE | CLASSROOM<br>2 PER | CLASSROOM<br>3 PER | ROUNDS<br>OF 8 | ROUNDS<br>OF 10 | HOLLOW<br>SQUARE | U-SHAPE | COCKTAIL | CRESCENT<br>ROUNDS | CONFERENCE |
|----------------------|------------|---------|-------------------|---------|--------------------|--------------------|----------------|-----------------|------------------|---------|----------|--------------------|------------|
| Grand Ballroom       | 59'x53'    | 3,127   | 15'               | 420     | 80                 | 125                | 256            | 220             | 80               | 80      | 400      | 200                | 60         |
| Platinum Ballroom    | 53'x60'    | 3,180   | 9'                | 350     | 110                | 100                | 200            | 190             | 70               | 80      | 250      | 150                | 40         |
| Platinum Terrace     | 60'x19'    | 1,140   | -                 | 90      | -                  | -                  | 64             | 60              | -                | -       | 100      | -                  | -          |
| Silver Room          | 48'x45'    | 1,907   | 18'               | 172     | 50                 | 66                 | 136            | 150             | 52               | 40      | 200      | 100                | 40         |
| Bronze Room          | 32'x60'    | 1,932   | 9'                | 100     | 72                 | 50                 | 64             | 90              | 65               | 50      | 120      | 64                 | 70         |
| Executive Board Room | 22'x15'    | 338     | 12'               | 20      | 12                 | 10                 | 16             | 20              | 8                | 6       | 20       | 20                 | 12         |
| The Gold Room        | 93'x34'    | 4,743   | 30'               | 250     | 48                 | 70                 | 144            | 140             | 40               | 35      | 175      | 70                 | 40         |

#### **SILVER ROOM**

**PLATINUM BALLROOM & TERRACE** 

**GRAND BALLROOM** 