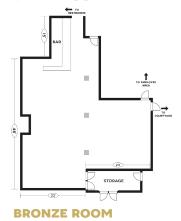

# ····Meeting Spaces

| NAME OF ROOM         | DIMENSIONS | SQ. FT. | CEILING<br>HEIGHT | THEATRE | CLASSROOM<br>2 PER | CLASSROOM<br>3 PER | ROUNDS<br>OF 8 | ROUNDS<br>OF 10 | HOLLOW<br>SQUARE | U-SHAPE | COCKTAIL | CRESCENT<br>ROUNDS | CONFERENCE |
|----------------------|------------|---------|-------------------|---------|--------------------|--------------------|----------------|-----------------|------------------|---------|----------|--------------------|------------|
| Grand Ballroom       | 59'x53'    | 3,127   | 15'               | 420     | 80                 | 125                | 256            | 220             | 80               | 80      | 400      | 200                | 60         |
| Platinum Ballroom    | 53'x60'    | 3,180   | 9'                | 350     | 110                | 100                | 200            | 190             | 70               | 80      | 250      | 150                | 40         |
| Platinum Terrace     | 60'x19'    | 1,140   | -                 | 90      | -                  | -                  | 64             | 60              | -                | -       | 100      | -                  | -          |
| Silver Room          | 48'x45'    | 1,907   | 18'               | 172     | 50                 | 66                 | 136            | 150             | 52               | 40      | 200      | 100                | 40         |
| Bronze Room          | 32'x60'    | 1,932   | 9'                | 100     | 72                 | 50                 | 64             | 90              | 65               | 50      | 120      | 64                 | 70         |
| Executive Board Room | 22'x15'    | 338     | 12'               | 20      | 12                 | 10                 | 16             | 20              | 8                | 6       | 20       | 20                 | 12         |
| The Gold Room        | 93'x34'    | 4,743   | 30'               | 250     | 48                 | 70                 | 144            | 140             | 40               | 35      | 175      | 70                 | 40         |