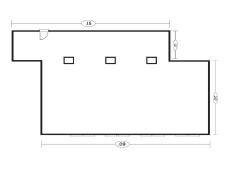

# ····Meeting Spaces

| NAME OF ROOM         | DIMENSIONS | SQ. FT. | CEILING<br>HEIGHT | THEATRE | CLASSROOM<br>2 PER | CLASSROOM<br>3 PER | ROUNDS<br>OF 8 | ROUNDS<br>OF 10 | HOLLOW<br>SQUARE | U-SHAPE | COCKTAIL | CRESCENT<br>ROUNDS | CONFERENCE |
|----------------------|------------|---------|-------------------|---------|--------------------|--------------------|----------------|-----------------|------------------|---------|----------|--------------------|------------|
| Grand Ballroom       | 59'x53'    | 3,127   | 15'               | 420     | 80                 | 125                | 256            | 220             | 80               | 80      | 400      | 200                | 60         |
| Platinum Ballroom    | 53'x60'    | 3,180   | 9'                | 350     | 110                | 100                | 200            | 190             | 70               | 80      | 250      | 150                | 40         |
| Platinum Terrace     | 60'x19'    | 1,140   | -                 | 90      | -                  | -                  | 64             | 60              | -                | -       | 100      | -                  | -          |
| Silver Room          | 48'x45'    | 1,907   | 18'               | 172     | 50                 | 66                 | 136            | 150             | 52               | 40      | 200      | 100                | 40         |
| Bronze Room          | 32'x60'    | 1,932   | 9'                | 100     | 72                 | 50                 | 64             | 90              | 65               | 50      | 120      | 64                 | 70         |
| Executive Board Room | 22'x15'    | 338     | 12'               | 20      | 12                 | 10                 | 16             | 20              | 8                | 6       | 20       | 20                 | 12         |
| The Gold Room        | 93'x34'    | 4,743   | 30'               | 250     | 48                 | 70                 | 144            | 140             | 40               | 35      | 175      | 70                 | 40         |

#### **SILVER ROOM**

**PLATINUM BALLROOM & TERRACE** 

**GRAND BALLROOM** 