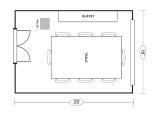

# **EXECUTIVE BOARD ROOM**

# ····Meeting Spaces

| NAME OF ROOM         | DIMENSIONS | SQ. FT. | CEILING<br>HEIGHT | THEATRE | CLASSROOM<br>2 PER | CLASSROOM<br>3 PER | ROUNDS<br>OF 8 | ROUNDS<br>OF 10 | HOLLOW<br>SQUARE | U-SHAPE | COCKTAIL | CRESCENT<br>ROUNDS | CONFERENCE |
|----------------------|------------|---------|-------------------|---------|--------------------|--------------------|----------------|-----------------|------------------|---------|----------|--------------------|------------|
| Grand Ballroom       | 59'x53'    | 3,127   | 15'               | 420     | 80                 | 125                | 256            | 220             | 80               | 80      | 400      | 200                | 60         |
| Platinum Ballroom    | 53'x60'    | 3,180   | 9'                | 350     | 110                | 100                | 200            | 190             | 70               | 80      | 250      | 150                | 40         |
| Platinum Terrace     | 60'x19'    | 1,140   | -                 | 90      | -                  | -                  | 64             | 60              | -                | -       | 100      | -                  | -          |
| Silver Room          | 48'x45'    | 1,907   | 18'               | 172     | 50                 | 66                 | 136            | 150             | 52               | 40      | 200      | 100                | 40         |
| Bronze Room          | 32'x60'    | 1,932   | 9'                | 100     | 72                 | 50                 | 64             | 90              | 65               | 50      | 120      | 64                 | 70         |
| Executive Board Room | 22'x15'    | 338     | 12'               | 20      | 12                 | 10                 | 16             | 20              | 8                | 6       | 20       | 20                 | 12         |
| The Gold Room        | 93'x34'    | 4,743   | 30'               | 250     | 48                 | 70                 | 144            | 140             | 40               | 35      | 175      | 70                 | 40         |