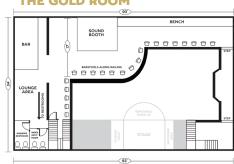

#### **THE GOLD ROOM**

# ····Meeting Spaces

| NAME OF ROOM         | DIMENSIONS | SQ. FT. | CEILING<br>HEIGHT | THEATRE | CLASSROOM<br>2 PER | CLASSROOM<br>3 PER | ROUNDS<br>OF 8 | ROUNDS<br>OF 10 | HOLLOW<br>SQUARE | U-SHAPE | COCKTAIL | CRESCENT<br>ROUNDS | CONFERENCE |
|----------------------|------------|---------|-------------------|---------|--------------------|--------------------|----------------|-----------------|------------------|---------|----------|--------------------|------------|
| Grand Ballroom       | 59'x53'    | 3,127   | 15'               | 420     | 80                 | 125                | 256            | 220             | 80               | 80      | 400      | 200                | 60         |
| Platinum Ballroom    | 53'x60'    | 3,180   | 9'                | 350     | 110                | 100                | 200            | 190             | 70               | 80      | 250      | 150                | 40         |
| Platinum Terrace     | 60'x19'    | 1,140   | -                 | 90      | -                  | -                  | 64             | 60              | -                | -       | 100      | -                  | -          |
| Silver Room          | 48'x45'    | 1,907   | 18'               | 172     | 50                 | 66                 | 136            | 150             | 52               | 40      | 200      | 100                | 40         |
| Bronze Room          | 32'x60'    | 1,932   | 9'                | 100     | 72                 | 50                 | 64             | 90              | 65               | 50      | 120      | 64                 | 70         |
| Executive Board Room | 22'x15'    | 338     | 12'               | 20      | 12                 | 10                 | 16             | 20              | 8                | 6       | 20       | 20                 | 12         |
| The Gold Room        | 93'x34'    | 4,743   | 30'               | 250     | 48                 | 70                 | 144            | 140             | 40               | 35      | 175      | 70                 | 40         |